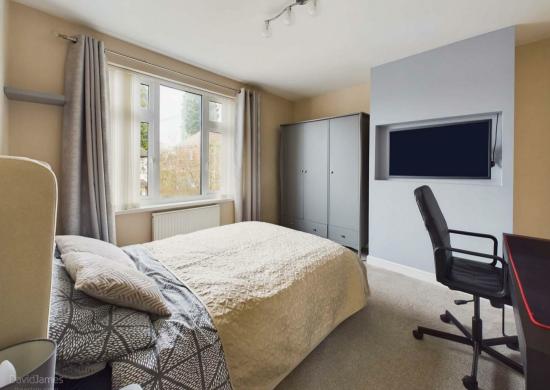

## No upward chain!

This traditional style semi-detached house in Carlton offers a comfortable and inviting living experience. Boasting three bedrooms, the property provides ample space for a family. As you step inside, the lounge, open plan to the hallway, welcomes you with its charming fireplace and durable LVT flooring. The dining kitchen is a highlight, featuring cream panelled units, an integrated oven and hob, LVT flooring, a convenient breakfast bar, and French doors that lead to the rear garden. A side lobby with a cupboard houses a washing machine and tumble dryer, along with a ground floor WC with a washbasin and Karndean flooring. Upstairs, a first-floor shower room/WC with a corner shower cubicle and electric shower offers convenience. Additional features include gas central heating, UPVC double glazing, and a driveway for offroad parking. The enclosed rear garden comprises patio and lawned areas, making it an ideal space for outdoor activities.