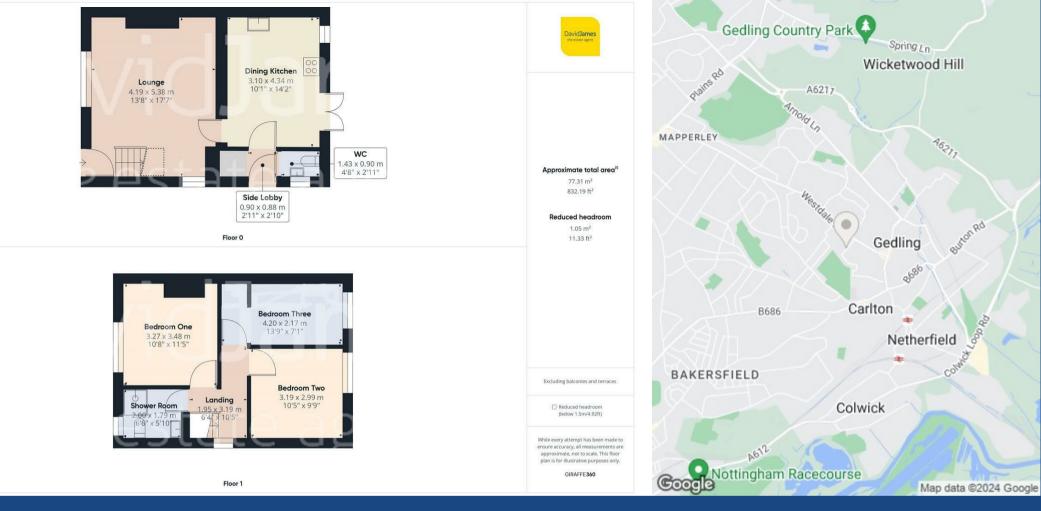

## No upward chain!

This traditional style semi-detached house in Carlton offers a comfortable and inviting living experience. Boasting three bedrooms, the property provides ample space for a family. As you step inside, the lounge, open plan to the hallway, welcomes you with its charming fireplace and durable LVT flooring. The dining kitchen is a highlight, featuring cream panelled units, an integrated oven and hob, LVT flooring, a convenient breakfast bar, and French doors that lead to the rear garden. A side lobby with a cupboard houses a washing machine and tumble dryer, along with a ground floor WC with a washbasin and Karndean flooring. Upstairs, a first-floor shower room/WC with a corner shower cubicle and electric shower offers convenience. Additional features include gas central heating, UPVC double glazing, and a driveway for offroad parking. The enclosed rear garden comprises patio and lawned areas, making it an ideal space for outdoor activities.

These particulars are produced in good faith, are set out as a general guide only and do not constitute any part of a contract. No person in the employment of David James Estate Agents Ltd has any authority to make any representation whatsoever in relation to the property. All services, together with electrical fittings or fitted appliances have NOT been tested. All the measurements given in the details are approximate. Floor plans are for illustrative purposes only and are not drawn to scale. The position and size of doors, windows, appliances and other features are approximate only. The photographs of this property have been taken with a 10mm wide-angle lens. No responsibility can be accepted for any loss or expense incurred in viewing. If you have a property to sell you may wish to take advantage of our free valuation service. David James Estate Agents have established professional relationships with third-party suppliers for the provision of services to Clients. As remuneration for this professional relationship, the agent receives referral commission from the third-party company. David James Estate Agents receives the following commission from each third party supplier on a per referral basis: W A Barnes Ltd: £60 including VAT. All Moves UK Ltd: 18% including VAT of the invoice total (£107 including VAT average).