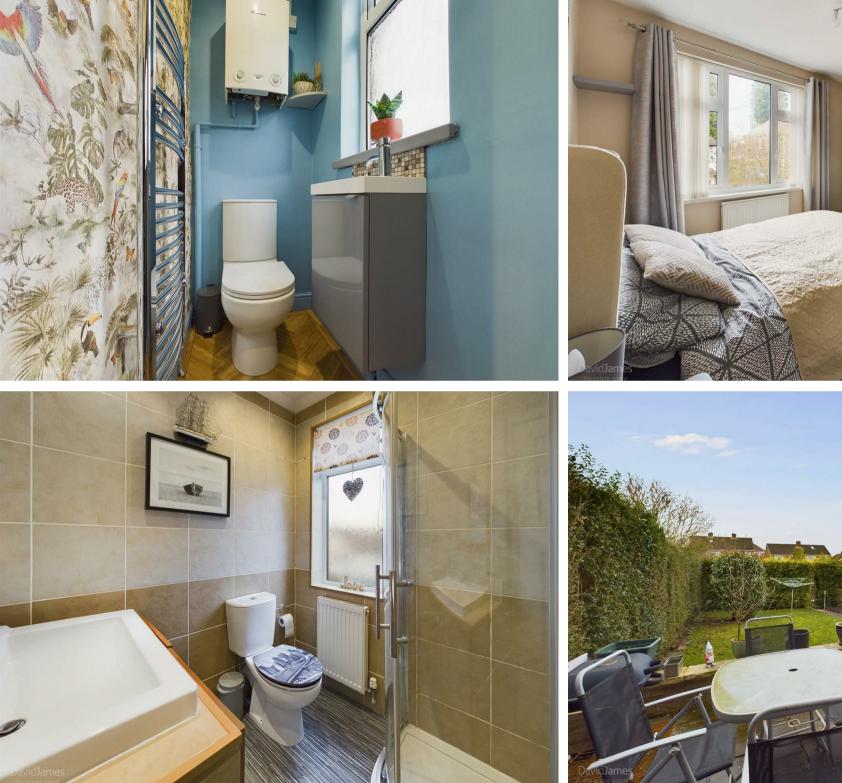

DavidJames the estate agent Ramsdale Road, Carlton, Nottingham, NG4 3JT Guide Price £250,000

- Traditional style semi detached house with no upward chain
- Three bedrooms
- Lounge (open plan to the hallway) with fireplace and LVT flooring
- Dining kitchen with cream panelled units, integrated oven and hob, LVT flooring, breakfast bar and French doors to the rear garden
- Side lobby with cupboard housing washing machine and tumble dryer, ground floor Wc with washbasin and Karndean flooring
- First floor shower room/Wc with corner shower cubicle and electric shower
- Gas central heating, UPVC double glazing
- Driveway provides off road parking
- Enclosed rear garden with patio and lawned areas
- Short walk to a supermarket and frequent bus routes

## No upward chain!

This traditional style semi-detached house in Carlton offers a comfortable and inviting living experience. Boasting three bedrooms, the property provides ample space for a family. As you step inside, the lounge, open plan to the hallway, welcomes you with its charming fireplace and durable LVT flooring. The dining kitchen is a highlight, featuring cream panelled units, an integrated oven and hob, LVT flooring, a convenient breakfast bar, and French doors that lead to the rear garden. A side lobby with a cupboard houses a washing machine and tumble dryer, along with a ground floor WC with a washbasin and Karndean flooring. Upstairs, a first-floor shower room/WC with a corner shower cubicle and electric shower offers convenience. Additional features include gas central heating, UPVC double glazing, and a driveway for offroad parking. The enclosed rear garden comprises patio and lawned areas, making it an ideal space for outdoor activities.