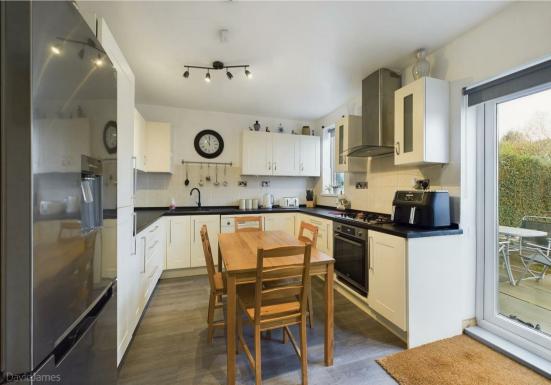

DavidJames the estate agent Ramsdale Road, Carlton, Nottingham, NG4 3JT Guide Price £250,000

- Traditional style semi detached house with no upward chain
- Three bedrooms
- Lounge (open plan to the hallway) with fireplace and LVT flooring
- Dining kitchen with cream panelled units, integrated oven and hob, LVT flooring, breakfast bar and French doors to the rear garden
- Side lobby with cupboard housing washing machine and tumble dryer, ground floor Wc with washbasin and Karndean flooring
- First floor shower room/Wc with corner shower cubicle and electric shower
- Gas central heating, UPVC double glazing
- Driveway provides off road parking
- Enclosed rear garden with patio and lawned areas
- Short walk to a supermarket and frequent bus routes

## No upward chain!

This traditional style semi-detached house in Carlton offers a comfortable and inviting living experience. Boasting three bedrooms, the property provides ample space for a family. As you step inside, the lounge, open plan to the hallway, welcomes you with its charming fireplace and durable LVT flooring. The dining kitchen is a highlight, featuring cream panelled units, an integrated oven and hob, LVT flooring, a convenient breakfast bar, and French doors that lead to the rear garden. A side lobby with a cupboard houses a washing machine and tumble dryer, along with a ground floor WC with a washbasin and Karndean flooring. Upstairs, a first-floor shower room/WC with a corner shower cubicle and electric shower offers convenience. Additional features include gas central heating, UPVC double glazing, and a driveway for offroad parking. The enclosed rear garden comprises patio and lawned areas, making it an ideal space for outdoor activities.