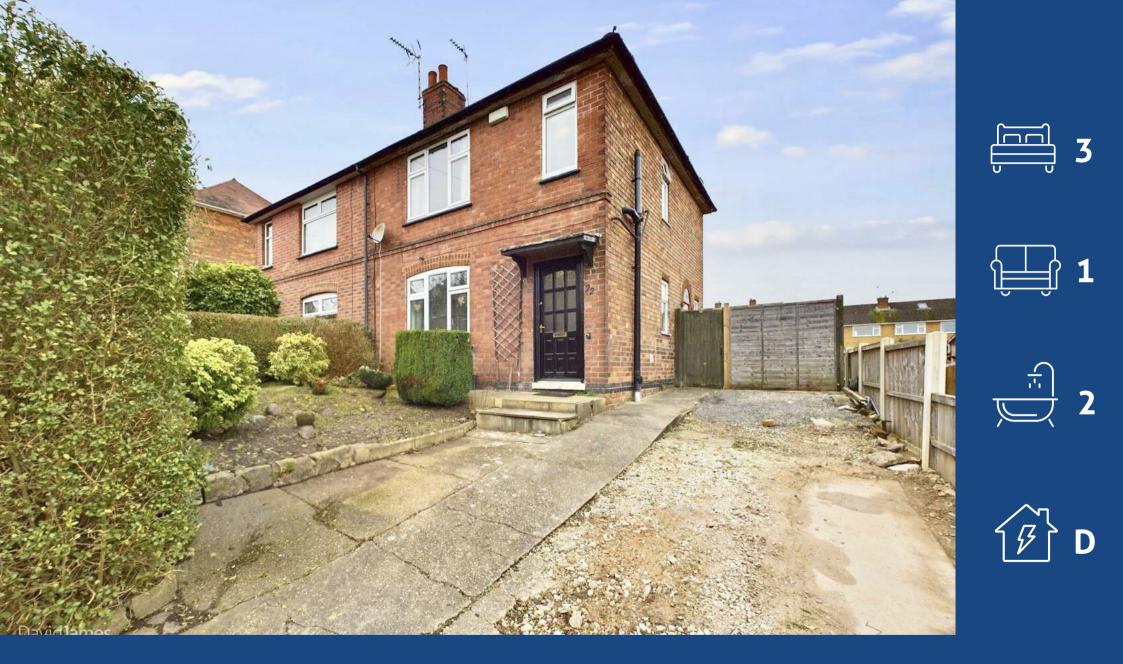

DavidJames the estate agent Ramsdale Road, Carlton, Nottingham, NG4 3JT Guide Price £250,000

- Traditional style semi detached house with no upward chain
- Three bedrooms
- Lounge (open plan to the hallway) with fireplace and LVT flooring
- Dining kitchen with cream panelled units, integrated oven and hob, LVT flooring, breakfast bar and French doors to the rear garden
- Side lobby with cupboard housing washing machine and tumble dryer, ground floor Wc with washbasin and Karndean flooring
- First floor shower room/Wc with corner shower cubicle and electric shower
- Gas central heating, UPVC double glazing
- Driveway provides off road parking
- Enclosed rear garden with patio and lawned areas
- Short walk to a supermarket and frequent bus routes

## No upward chain!

This traditional style semi-detached house in Carlton offers a comfortable and inviting living experience. Boasting three bedrooms, the property provides ample space for a family. As you step inside, the lounge, open plan to the hallway, welcomes you with its charming fireplace and durable LVT flooring. The dining kitchen is a highlight, featuring cream panelled units, an integrated oven and hob, LVT flooring, a convenient breakfast bar, and French doors that lead to the rear garden. A side lobby with a cupboard houses a washing machine and tumble dryer, along with a ground floor WC with a washbasin and Karndean flooring. Upstairs, a first-floor shower room/WC with a corner shower cubicle and electric shower offers convenience. Additional features include gas central heating, UPVC double glazing, and a driveway for offroad parking. The enclosed rear garden comprises patio and lawned areas, making it an ideal space for outdoor activities.