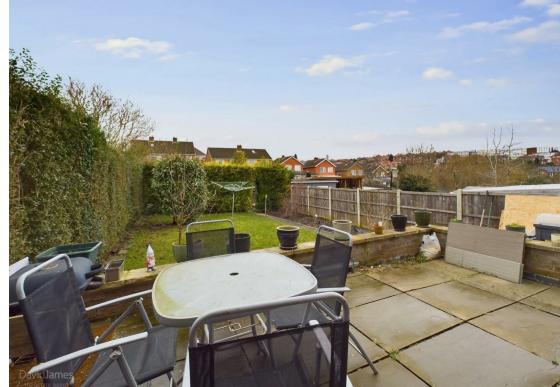

## No upward chain!

This traditional style semi-detached house in Carlton offers a comfortable and inviting living experience. Boasting three bedrooms, the property provides ample space for a family. As you step inside, the lounge, open plan to the hallway, welcomes you with its charming fireplace and durable LVT flooring. The dining kitchen is a highlight, featuring cream panelled units, an integrated oven and hob, LVT flooring, a convenient breakfast bar, and French doors that lead to the rear garden. A side lobby with a cupboard houses a washing machine and tumble dryer, along with a ground floor WC with a washbasin and Karndean flooring. Upstairs, a first-floor shower room/WC with a corner shower cubicle and electric shower offers convenience. Additional features include gas central heating, UPVC double glazing, and a driveway for offroad parking. The enclosed rear garden comprises patio and lawned areas, making it an ideal space for outdoor activities.