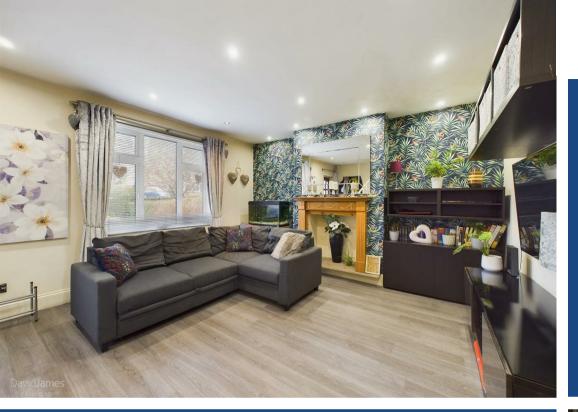

DavidJames the estate agent Ramsdale Road, Carlton, Nottingham, NG4 3JT Guide Price £250,000

- Traditional style semi detached house with no upward chain
- Three bedrooms
- Lounge (open plan to the hallway) with fireplace and LVT flooring
- Dining kitchen with cream panelled units, integrated oven and hob, LVT flooring, breakfast bar and French doors to the rear garden
- Side lobby with cupboard housing washing machine and tumble dryer, ground floor Wc with washbasin and Karndean flooring
- First floor shower room/Wc with corner shower cubicle and electric shower
- Gas central heating, UPVC double glazing
- Driveway provides off road parking
- Enclosed rear garden with patio and lawned areas
- Short walk to a supermarket and frequent bus routes

## No upward chain!

This traditional style semi-detached house in Carlton offers a comfortable and inviting living experience. Boasting three bedrooms, the property provides ample space for a family. As you step inside, the lounge, open plan to the hallway, welcomes you with its charming fireplace and durable LVT flooring. The dining kitchen is a highlight, featuring cream panelled units, an integrated oven and hob, LVT flooring, a convenient breakfast bar, and French doors that lead to the rear garden. A side lobby with a cupboard houses a washing machine and tumble dryer, along with a ground floor WC with a washbasin and Karndean flooring. Upstairs, a first-floor shower room/WC with a corner shower cubicle and electric shower offers convenience. Additional features include gas central heating, UPVC double glazing, and a driveway for offroad parking. The enclosed rear garden comprises patio and lawned areas, making it an ideal space for outdoor activities.